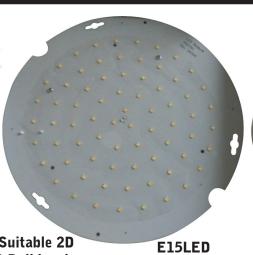

D3W0 - Suitable 2D **DISCUS Bulkhead** 

**E15LEDEMMS** 

E15LEDEM

E15LEDMS

Model: E15LED Range

Wattage: 15W LED

LED: 72pcs High Brightness 2835 SMD LED chips

**Colour Rending Index:** >75

Lumen Output: 1500lms

Battery: 350mA 3.6V Life Expectancy: 35,000 hours

**Guarantee:** 2 years

**Dimensions:** dia: 245mm

Features: Self-heat dissipation design (no extra heat sink required)

> Complete with constant current LED driver Complete with three / four way push terminal 3 Hrs maintained emergency version available