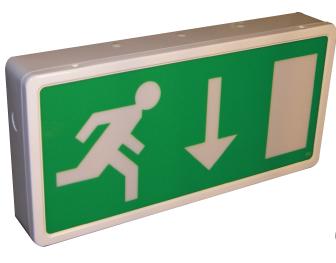

## Related Products:

| MODEL | DESCRIPTION                    | LEGEND                                | BODY COLOUR |
|-------|--------------------------------|---------------------------------------|-------------|
| ЕВМ   | Exit Box - Maintained          | Arrow Down (left and right available) | White       |
| ЕВМС  | Exit Box - Maintained - curved | Arrow Down (left and right available) | curved      |