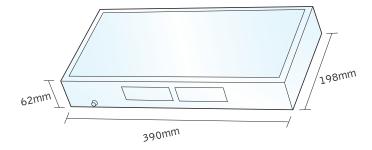

- · Convertible to non-maintained by removing link
- Class I (must be earthed)

Model: EBMLEDH

Wattage: Input 4W, output 5W

Lamp: LED (included)

Supply Voltage: 220/240V AC 50Hz

Battery: 3.6V 1.5Ah Ni-cad

Viewing Distance: 40m

Emergency Duration: 3 Hours

Charge Time: 24 Hours

IP Rating: IP20

Temperature Range: 0°C - 40°C